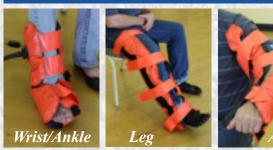

## **DELUXE EXTREMITY SPLINTS**

Air Care / Lightweight VSB Shown

VSBs are available in regular 6' (186cm), 7' (214cm), Lightweight/Air Care Model, 6'(186cm), 5'(170cm), Football/Bariatric (Royal VSB), and Pediatric shown below. Sets available at discounted prices. Sets include pump and high quality case.