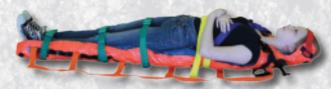

## VACUUM SPINE BOARDS (VSB)

Vacuum Spine Board 7 ft. VSB

- Quick, comfortable, easy, and reliable
- Exceptional water rescue properties
- Can aid in hypothermia prevention
- High-tech inner beads have bounce-back memory for 10-15 years of daily use

A specially designed Pelvic Strap System adjusts to the right level. A valve adapter is supplied for use with portable suction units. MRI compatible and X-Ray translucent.

## MADE IN USA

- Quick and Easy to use
- Outstanding Quality Materials for Reliability, PVC Free, Long Life
- Long Lasting 15 years/Lifetime
- Excellent for stabilizing patients for air transport or helicopter rescue in conjunction with a litter
- Excellent for X-Ray & MRI