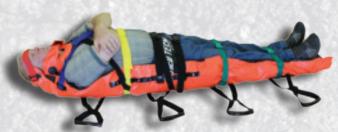

## VACUUM SPINE BOARDS (VSB)

Vacuum Spine Board 7 ft. VSB

- Quick, comfortable, easy, and reliable
- Exceptional water rescue properties
- Can aid in hypothermia prevention
- High-tech inner beads have bounce-back memory for 10-15 years of daily use

A specially designed Pelvic Strap System adjusts to the right level. A valve adapter is supplied for use with portable suction units. MRI compatible and X-Ray translucent.

## MADE IN USA

- Quick and Easy to use
- Outstanding Quality Materials for Reliability, PVC Free, Long Life
- Long Lasting 15 years/Lifetime
- Excellent for stabilizing patients for air transport or helicopter rescue in conjunction with a litter
- Excellent for X-Ray & MRI

Specially Designed Patented Chamber System enables excellent and easy-to-apply support even on hillsides, ski slopes, or sitting up (as with hip fractures).

- Excellent for use on motorcycle accidents, dislocated shoulders, water rescues, farming rescues, and confined spaces
- Lightweight air care models, Bariatric, and Pediatric models available
- Unbeatable Warranty
- Designed for Extreme Winter or Desert Conditions