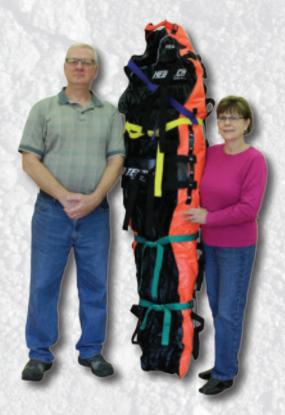

## **DELUXE EXTREMITY SPLINTS**

Air Care / Lightweight VSB Shown

VSBs are available in regular 6' (186cm), 7' (214cm), Lightweight/Air Care Model, 6'(186cm), 5'(170cm), Football/Bariatric (Royal VSB), and Pediatric shown below. Sets available at discounted prices. Sets include pump and high quality case.