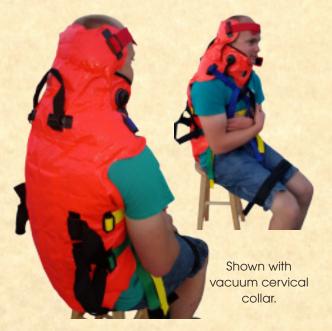

## VACUUM EXTRICATION VEST

Lightweight, compact and easy to apply with a patented 14 horizontal-chamber system allowing the beads to stay in place, even in a vertical application. The Vacuum Extrication Vest conforms to the body without pressure, facilitating vehicle rescue.

Specially designed leg straps and comfort carry handles make extrication rescues easier on you and gentle on your patient.

Med Tech Sweden Inc. perseveres in a constant striving to design and produce the finest, most durable, compact, lightweight vacuum splints, to be the finest quality produced, anywhere in the world.