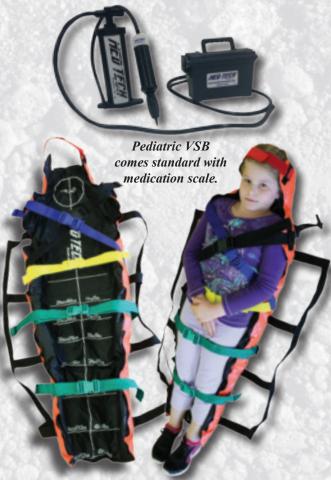

## **DELUXE EXTREMITY SPLINTS**

Air Care / Lightweight VSB Shown

VSBs are available in regular 6' (186cm), 7' (214cm), Lightweight/Air Care Model, 6'(186cm), 5'(170cm), Football/Bariatric (Royal VSB), and Pediatric shown below. Sets available at discounted prices. Sets include pump and high quality case.