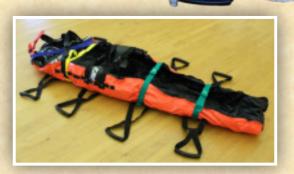

## VACUUM SPINE BOARDS (VSB)

Vacuum Spine Board 7 ft. VSB

- Quick, comfortable, easy, and reliable
- Exceptional water rescue properties
- Can aid in hypothermia prevention
- High-tech inner beads have bounce-back memory for 10-15 years of daily use

## **DELUXE EXTREMITY SPLINTS**

Air Care / Lightweight VSB Shown

VSBs are available in regular 6' (186cm), 7' (214cm), Lightweight/Air Care Model, 6'(186cm), 5'(170cm), Football/Bariatric (Royal VSB), and Pediatric shown below. Sets available at discounted prices. Sets include pump and high quality case.